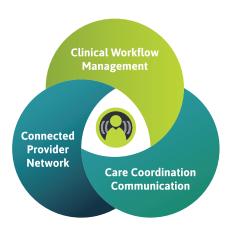

# HEALTHCARE'S COMMUNICATION NETWORK

LeadingReach is a HIPAA secure, web-based platform that combines the largest connected Provider community in the US with clinical workflow management tools, secure team-based chat and document exchange. This empowers care coordination teams to track patient journeys, communicate more effectively and increase overall network utilization regardless of EHR.

#### Connected Provider Network

- LeadingReach is a growing network of over 30,000 healthcare organizations and 150,000 Providers.
- Make connections and send invites to any healthcare provider or organization in the country.
- Better manage patient transitions to optimize network utilization and ensure appropriate settings of care.

### Clinical Workflow Management

- Manage all referrals and medical orders in a single dashboard.
- Customize clinical workflows with task management, status, and tags.
- Report on key throughput metrics including Referralto-Appointment ratio to help identify and manage referral leakage.

#### Care Coordination Communication

- Streamline communication across your network to improve staff efficiency and accountability.
- HIPAA compliant team chat and direct messaging with secure file transfers.
- Direct interoperability with all EHRs to help close the loop on transition of care.