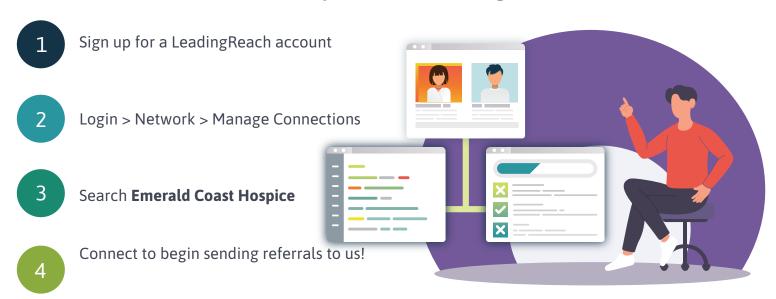

assured journey is pivotal to finished, complete with handoffs, with one-click knowing every referral scheduling updates and you send to us is being providing quality comprehensive patient patient experiences. summaries. appointment reminders. properly responded to. Through a patient-centric Clearly track every By using LeadingReach, Deliver timely communicate directly correspondance back approach, quality care referral to understand remains at the forefront exactly where your inside of a referral, to your referring offices, reducing unneccessary informing them of through improved care patients are in their phone calls and faxes. critical updates on their coordination and respective care communication. patients. journeys.

## How to find Emerald Coast Hospice on the LeadingReach Network