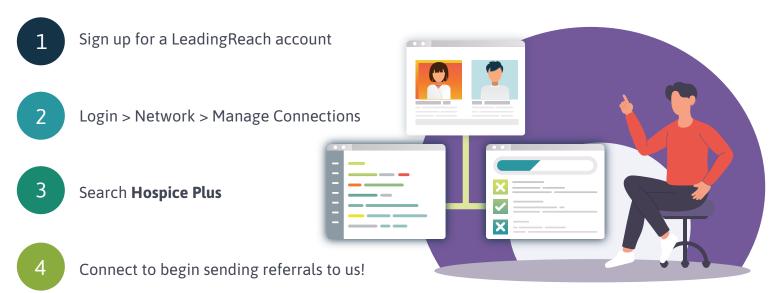

es, rest assured journey is pivotal to finished, complete with handoffs, with one-click knowing every referral scheduling updates and you send to us is being providing quality comprehensive patient patient experiences. summaries. appointment reminders. properly responded to. ► Through a patient-centric Clearly track every By using LeadingReach, Deliver timely communicate directly correspondance back approach, quality care referral to understand remains at the forefront exactly where your inside of a referral, to your referring offices, reducing unneccessary informing them of through improved care patients are in their phone calls and faxes. critical updates on their coordination and respective care patients. communication. journeys.

## **How to find Gentiva on the LeadingReach Network**