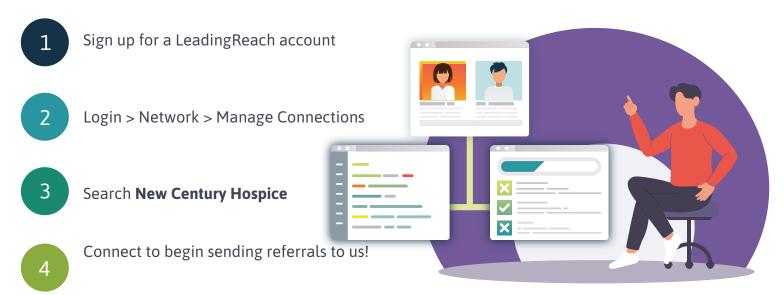

assured journey is pivotal to finished, complete with handoffs, with one-click knowing every referral scheduling updates and you send to us is being providing quality comprehensive patient patient experiences. summaries. appointment reminders. properly responded to. ► Through a patient-centric Clearly track every By using LeadingReach, Deliver timely communicate directly correspondance back approach, quality care referral to understand remains at the forefront exactly where your inside of a referral, to your referring offices, reducing unneccessary informing them of through improved care patients are in their phone calls and faxes. critical updates on their coordination and respective care communication. patients. journeys.

## How to find New Century Hospice on the LeadingReach Network