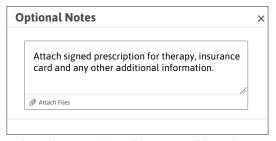

Search the LeadingReach network for the PT Solutions organization that will receive this referral.

Enter the reason for therapy referral (with CPT code preferred) and attach the signed prescription for therapy.