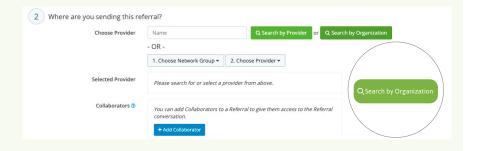

Search the LeadingReach network for the PT Solutions organization that will receive this referral.

Enter the reason for therapy referral (with CPT code preferred) and attach the signed prescription for therapy.