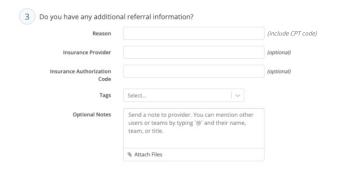

Search the LeadingReach network for the PT Solutions organization that will receive this referral.

Enter the reason for therapy referral (with CPT code preferred) and attach the signed prescription for therapy.