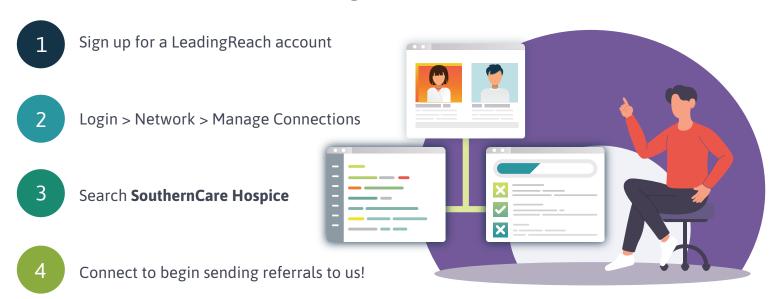

ates, rest assured journey is pivotal to finished, complete with handoffs, with one-click knowing every referral scheduling updates and you send to us is being providing quality comprehensive patient patient experiences. summaries. appointment reminders. properly responded to. Through a patient-centric Clearly track every By using LeadingReach, Deliver timely communicate directly correspondance back approach, quality care referral to understand remains at the forefront exactly where your inside of a referral, to your referring offices, reducing unneccessary informing them of through improved care patients are in their phone calls and faxes. critical updates on their coordination and respective care communication. patients. journeys.

## **How to find Gentiva on the LeadingReach Network**